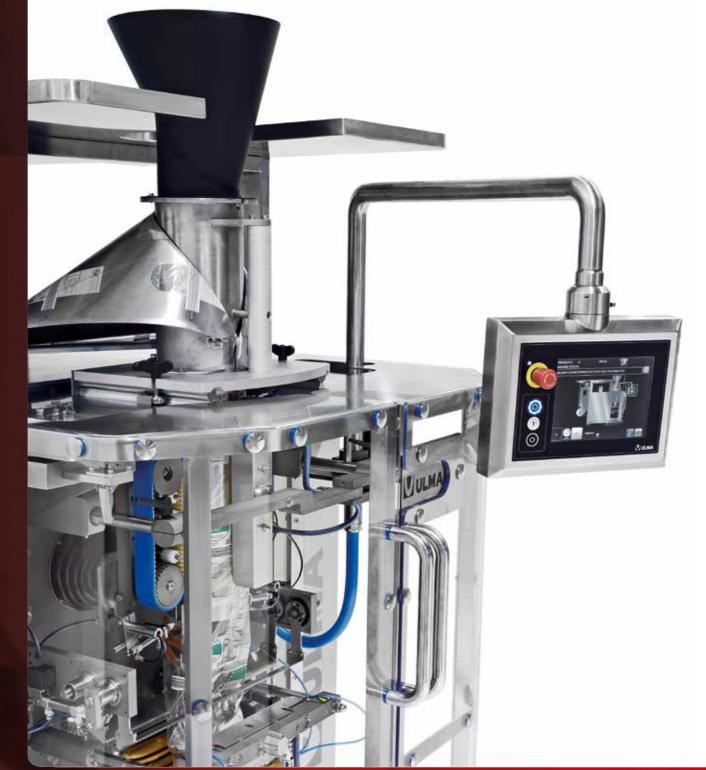

## Vertical wrapping machine

MAIN FEATURES OF THE MACHINE:

Hygienic design, prepared for harsh environments and demanding cleaning processes.

Possibility of changing format on one side: practical, safe, ergonomic and simple.

Easy to use for the machine operator: simplified daily adjustments without tools.

Flat bottom pack with 4 edge seal: Film BOPP, Laminated

Reclosable pack with clip

Stable base "easy doy"

Very accessible machine with full visibility.

Control by 10" industrial PC touch screen: screen integrated features (production data, test screen, machine manuals, videos, driver download...).