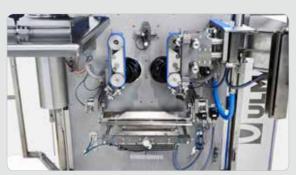

MAIN FEATURES OF THE MACHINE:

Hygienic design, prepared for harsh environments and demanding cleaning processes.

Possibility of changing format on one side: practical, safe, ergonomic and simple.

Easy to use for the machine operator: simplified daily adjustments without tools.

#### MACHINE DESIGNED TO INCORPORATE DIFFERENT TECHNOLOGIES SUCH AS:

- LDPE film welding system with constant heat + heat pipe.
- Impulse welding system.
- Ultrasonic welding system.
- Double reel-holder with automatic reel change.