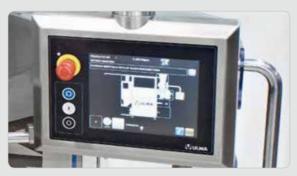

Flat bottom pack with 4 edge seal: Film BOPP, Laminated

Reclosable pack with clip

Stable base "easy doy"

Very accessible machine with full visibility.

Control by 10" industrial PC touch screen: screen integrated features (production data, test screen, machine manuals, videos, driver download...).