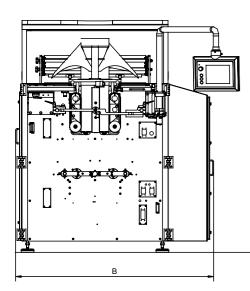

### SPECIFICATIONS

VTI 628

| MACHINE SPEED                             |                                         | Up to 120 packs/min.                                                                | Up to 110 packs/min.            |
|-------------------------------------------|-----------------------------------------|-------------------------------------------------------------------------------------|---------------------------------|
| PACK DIMENSIONS                           | Length                                  | Up to 650 mm / 25"                                                                  |                                 |
|                                           | Width                                   | 100-280 mm./ 4"-11"                                                                 | 100-400 mm./ 4"-15 3/4"         |
| SEALABLE FILMS                            | LDPE, MOPP, PP Cast, BOPP and Laminated |                                                                                     |                                 |
| MAXIMUM FILM WIDTH                        |                                         | 600 mm/24"                                                                          | 840 mm./33"                     |
| MAXIMUM FILM ROLL DIAMETER                |                                         | 450 mm./18" (consult for larger diameters)                                          |                                 |
| CORE DIAMETER                             |                                         | 76 mm./3"                                                                           |                                 |
| ADJUSTMENT OF PRESSURE ON HORIZONTAL JAWS |                                         | From 1.000Nw up to 6.500Nw                                                          |                                 |
| OPERATING TEMPERATURE                     |                                         | From 0 °C to 40 °C                                                                  |                                 |
| ELECTRICAL CONSUMPTION                    | Voltage                                 | 230v + Earth/400v Three-phase + Neutral + Earth +/- 10% voltage oscillation-50/60Hz |                                 |
|                                           | Consumption                             | 16KW-30A (standard machine)                                                         |                                 |
| AIR CONSUMPTION                           |                                         | BOPP or Laminated film: 1Nl/cycle-6 bar • PE film: 10 Nl/cycle-6 bar                |                                 |
| APROXIMATE WEIGHT                         |                                         | 1500 kg. (approx)                                                                   | 1.750 kg. (approx)              |
| DIMENSIONS (AxBxC)                        |                                         | 1770x1570x2505 mm. /70"x62"x99"                                                     | 2050x1760x2870 mm./80"x70"x112" |
|                                           |                                         |                                                                                     |                                 |