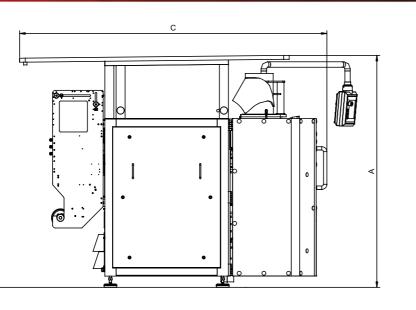

### SPECIFICATIONS

VTI 628

| MACHINE SPEED                             |                                         | Up to 120 packs/min.                                                                | Up to 110 packs/min.            |
|-------------------------------------------|-----------------------------------------|-------------------------------------------------------------------------------------|---------------------------------|
| PACK DIMENSIONS                           | Length                                  | Up to 650 mm / 25"                                                                  |                                 |
|                                           | Width                                   | 100-280 mm./ 4"-11"                                                                 | 100-400 mm./ 4"-15 3/4"         |
| SEALABLE FILMS                            | LDPE, MOPP, PP Cast, BOPP and Laminated |                                                                                     |                                 |
| MAXIMUM FILM WIDTH                        |                                         | 600 mm/24"                                                                          | 840 mm./33"                     |
| MAXIMUM FILM ROLL DIAMETER                |                                         | 450 mm./18" (consult for larger diameters)                                          |                                 |
| CORE DIAMETER                             |                                         | 76 mm./3"                                                                           |                                 |
| ADJUSTMENT OF PRESSURE ON HORIZONTAL JAWS |                                         | From 1.000Nw up to 6.500Nw                                                          |                                 |
| OPERATING TEMPERATURE                     |                                         | From 0 °C to 40 °C                                                                  |                                 |
| ELECTRICAL CONSUMPTION                    | Voltage                                 | 230v + Earth/400v Three-phase + Neutral + Earth +/- 10% voltage oscillation-50/60Hz |                                 |
|                                           | Consumption                             | 16KW-30A (standard machine)                                                         |                                 |
| AIR CONSUMPTION                           |                                         | BOPP or Laminated film: 1Nl/cycle-6 bar • PE film: 10 Nl/cycle-6 bar                |                                 |
| APROXIMATE WEIGHT                         |                                         | 1500 kg. (approx)                                                                   | 1.750 kg. (approx)              |
| DIMENSIONS (AxBxC)                        |                                         | 1770x1570x2505 mm. /70"x62"x99"                                                     | 2050x1760x2870 mm./80"x70"x112" |
|                                           |                                         |                                                                                     |                                 |