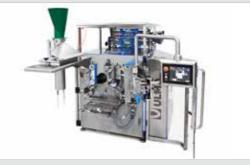

## Vertical wrapping machine

## PACKAGES FLEXIBILITY:

Pillow pack: Film BOPP, Laminated or Polyethylene

Pillow pack: reclosable with zipper

Stable base "Gusseted bottom"

Pillow pack with gusset: Film BOPP, Laminated or Polyethylene

ULMA's new family of vertical machines has been devised with and for customers. The optimised work performance and new features of the machine help to obtain the best production rates with the highest quality container.