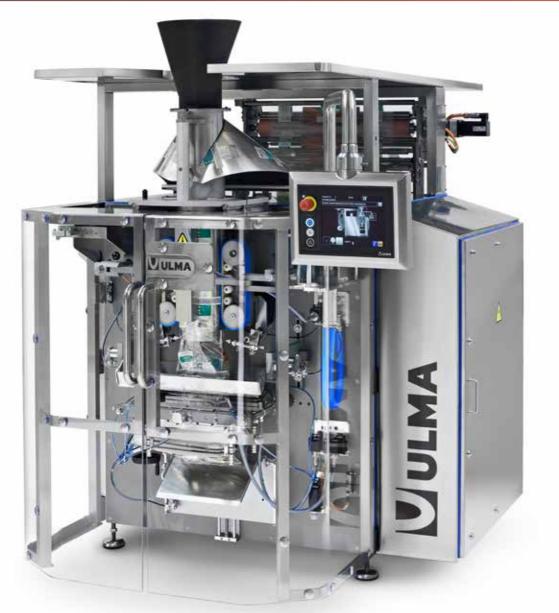

## Vertical wrapping machine

MAIN FEATURES OF THE MACHINE:

Hygienic design, prepared for harsh environments and demanding cleaning processes.

Possibility of changing format on one side: practical, safe, ergonomic and simple.

Easy to use for the machine operator: simplified daily adjustments without tools.

OEE OPTIMIZATION (Overall Equipment Efficiency) Commitment of >98% technical availability.

#### MACHINE DESIGNED TO INCORPORATE DIFFERENT TECHNOLOGIES SUCH AS:

- LDPE film welding system with constant heat + heat pipe.
- Impulse welding system.
- Ultrasonic welding system.
- Double reel-holder with automatic reel change.

Flat bottom pack with 4 edge seal: Film BOPP, Laminated

Reclosable pack with clip

Stable base "easy doy"

Very accessible machine with full visibility.

Control by 10" industrial PC touch screen: screen integrated features (production data, test screen, machine manuals, videos, driver download...).

Low maintenance costs: optimised designed to minimise maintenance costs and with full accessibility for any adjustment or maintenance task.